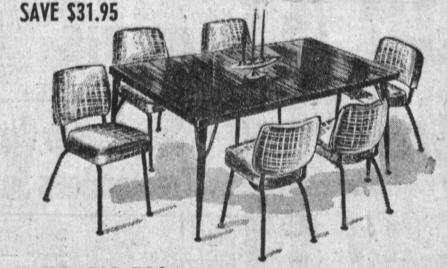

**Regular \$69.95** 

4 Days Only!

VIRTUE BROS. 7-PC. MODERN **EXTENSION DINETTE SET** 

Here's a beautiful compact space-saver that when extended easily sits six in comfort. Richly styled in a variety of woodgrains. With rubber guides to protect floors and carpets. Includes table and 6 easy to clean vinyl upholstered chairs. **Regular \$89.95** 