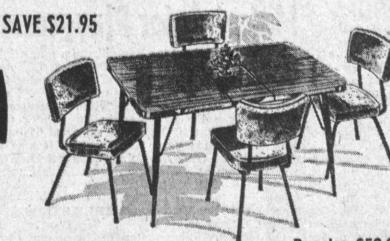

**Regular \$69.95** 

4 Days Only!

VIRTUE BROS. 7-PC. MODERN **EXTENSION DINETTE SET** 

Here's a beautiful compact space-saver that when extended easily sits six in comfort. Richly styled in a variety of woodgrains. With rubber guides to protect floors and carpets. Includes table and 6 easy to clean vinyl upholstered chairs. **Regular \$89.95** 