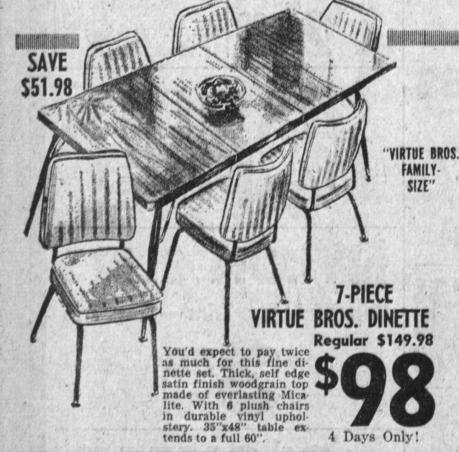

**Regular \$99.95** 

4 Days Only!

VIRTUE BROS. 7-PC. 35"x48" EXTENSION DINETTE SET

This regal 7-pc. dining ensemble includes a large 'family-size' extension table with Micalite top that resists scratches, stains, and heat . . . self-edged, and 6 contour shaped chairs for comfort covered in a washable, decorator designed vinyl. Available in several woodgrain finishes.