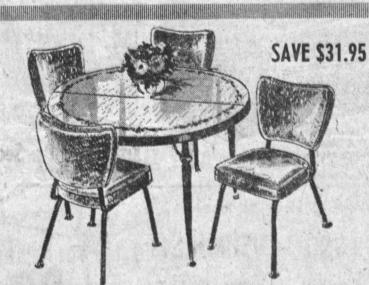

VIRTUE BROS. 5-PC. 30"x40" DINETTE SET

Here's a space-saver full 5-piece dinette set you must see. With mar-proof plastic top and 4 matching chairs. In smart washable plastics, in several decorator approved col