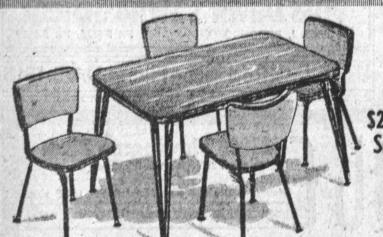

VIRTUE BROS. 5-PC. 30"x40" DINETTE SET

Here's a space-saver full 5-piece dinette set you must see. With mar-proof plastic top and 4 matching chairs. In smart washable plastics, in several decorator approved col