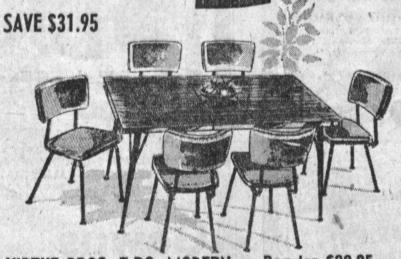

**Regular \$69.95** 

4 Days Only!

VIRTUE BROS. 7-PC. MODERN **EXTENSION DINETTE SET** 

Here's a beautiful compact space-saver that when extended easily sits six in comfort. Richly styled in a variety of woodgrains. With rubber guides to protect floors and carpets. Includes table and 6 easy to clean vinyl upholstered chairs. **Regular \$89.95** 