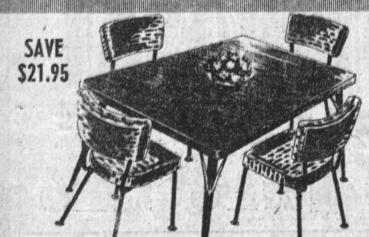

**Regular \$59.95** 4 Days Only!

VIRTUE BROS. 5-PC. EXTENSION-TOP DINETTE SET

A Danish inspired modern dinette set with a 30"x40" table with self-edged top. An 8" leaf extends this bronze beauty to a large 48" table. With 4 bronze chairs with padded backs and comfortable upholstered seats in decorator colors.