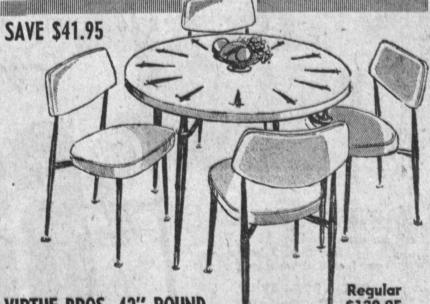

Regular \$109.95

4 Days Only!

VIRTUE BROS. 42" ROUND **BRASS TRIMMED DINETTE SET** 

Exquisite Monarch design with inlaid brass trim and swag Danish legs. Gleaming bone white Micalite top table with white pearl washable vinyl foam cushioned seats. Self leveling legs.