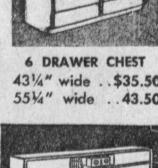

SOLVE ANY SPACE PROBLEM!

A custom look . . . a tiny budget!

VANITY 1 Drawer Tilt Top With Plate Mirror 78" wide .... \$27.50

TO ORDER

RELAYS

DESK CHEST 431/4×16 .... \$32.95 551/4x16 ....\$38.95

FILING CABINET 16" 3-drawer \$17.50 16" 2-drawer \$17.50

431/4" wide . \$35.50 55¼" wide . . 43.50

Twin size .....

MAPLE, CONTEMPORARY & PROVINCIAL STYLES ALSO AVAILABLE

MODERN WA

527 So. Hawthorne Blvd. (At 133rd St.) Hawthorne OR. 8-3696, OS. 6-6619 Quality Unpainted Furniture For Every Room CUSTOM