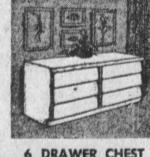

SOLVE ANY SPACE PROBLEM!

A custom look . . . a tiny budget!

VANITY 1 Drawer Tilt Top With Plate Mirror 78" wide .... \$27.50

TO ORDER

RELAYS

DESK CHEST 431/4×16 .... \$32.95 551/4x16 ....\$38.95

FILING CABINET 16" 3-drawer \$17.50 16" 2-drawer \$17.50

431/4" wide . \$35.50 55¼" wide . . 43.50

Twin size .....

MAPLE, CONTEMPORARY & PROVINCIAL STYLES ALSO AVAILABLE

MODERN WA

527 So. Hawthorne Blvd. (At 133rd St.) Hawthorne OR. 8-3696, OS. 6-6619 Quality Unpainted Furniture For Every Room CUSTOM