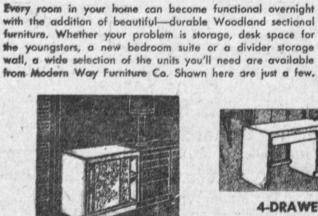

OF AMERICA'S "FINEST CUSTOM"

UNPAINTED

FREE — FREE

THIS WEEK ONLY

WHITE CONOLITE TOPS ON ALL

WOODLAND FURNITURE

Conolite defies alcohol, ink and other liquid stains. Resists

scratching, chipping or marring. Withstands boiling water, acids,

greases and temperatures to 350°F. A quick wipe with a damp cloth cleans it. CONOLITE never requires pointing, waxing, re-

~ \*\*\*\*\*\*\*\*\*\*\*\*

Earlier in the week the Orioles are now in second Stars beat the Red Sox, 13 to place with a 10 and 6 record.

431/4" wide . \$35.50 55¼" wide . . 43.50

Twin size .....

MAPLE, CONTEMPORARY & PROVINCIAL STYLES ALSO AVAILABLE

MODERN WA

527 So. Hawthorne Blvd. (At 133rd St.) Hawthorne OR. 8-3696, OS. 6-6619 Quality Unpainted Furniture For Every Room CUSTOM

FREE DELIVERY - OPEN MONDAY & FRIDAY 'TIL 9 P.M. CLOSED SUNDAY

BANKAMERICARD AND INTERNATIONAL CHARGE

George Surber manages

Lost and Found Home and Business

Carpenters PAINTING DECORATING EXPERT WORKMANSHIP BEST OF REFERENCES HIGHLY QUALIFIED MATERIALS DA 5-0806