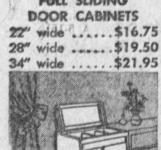

SOLVE ANY SPACE PROBLEM!

A custom look . . . a tiny budget!

VANITY 1 Drawer Tilt Top With Plate Mirror 78" wide .... \$27.50

TO ORDER

RELAYS

DESK CHEST 431/4×16 .... \$32.95 551/4x16 ....\$38.95

FILING CABINET 16" 3-drawer \$17.50 16" 2-drawer \$17.50

431/4" wide . \$35.50 55¼" wide . . 43.50

Twin size .....

MAPLE, CONTEMPORARY & PROVINCIAL STYLES ALSO AVAILABLE

MODERN WA

527 So. Hawthorne Blvd. (At 133rd St.) Hawthorne OR. 8-3696, OS. 6-6619 Quality Unpainted Furniture For Every Room CUSTOM