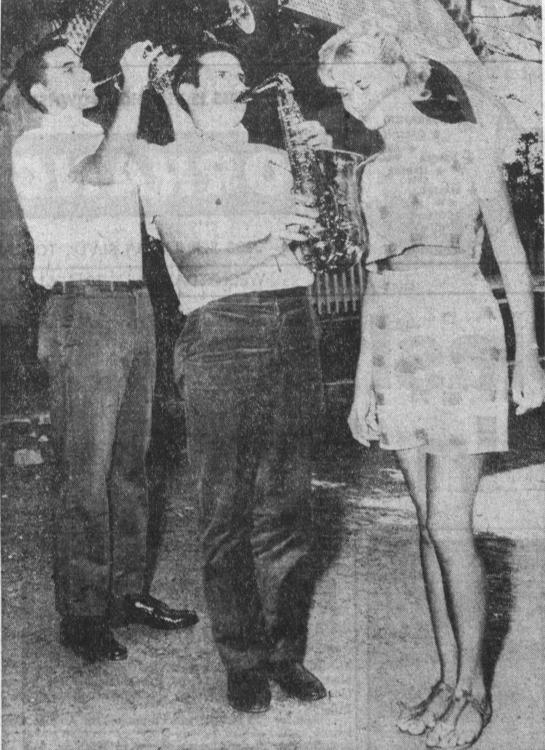

54.88

54.88

76.88

28.88

29.88

... Sale \$10.88

TALENTED TOOTERS-While Ed Foster and Jim Dawson tune up for the "Music for a Summer Sunday" program which was pre-sented last Sunday, vocalist Nancy Hornbeck

listens with interest. First of several special Sunday events planned by the Torrance Recreation Department, the free program was given in the Torrance Park bandshell.