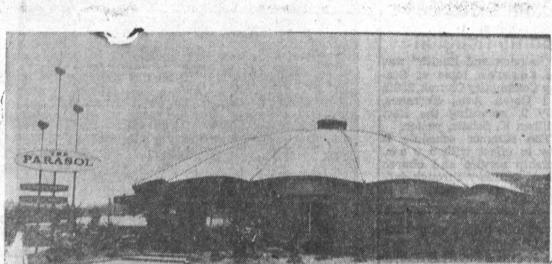

UNIQUE DESIGN of the Parasol, Crenshaw and Pacific Coast Hwy., makes this restaurant-coffee shop a landmark in Torrance. The restaurant is celebrating is grand opening

July 17, 18 and 19, Monday, Tuesday and Wednesday, at which time owner-manager Angelo Pappas is giving away parasols.

## Torrance's Parasol 'Celebrates Opening

restaurant and coffee shop, rasol theme. which is constructed in a cir-

Tues., and Wed. pas, owner and manager, is taurant. is open 24 hours daily.

unique restaurant has a coffee shop and dining room. Its front door faces the intersec-

Pappas, who has been awaiting the opening of the restaurant since 1957, when the idea originated, said an architect suggested the unusual circular shape for his res-

This theme is carried The menu at the Parasol. cle and designed as a parasol throughout the interior and which incorporates planning is celebrating its grand exterior of the novelty struc- and thought with reasonable opening July 17, 18, 19, Mon., ture. Materials from all over prices, offers a variety selecthe world were gathered to tion for any meal or snack. At this event, Angelo Pap- complement the unusual res- No need to hurry, the Parasol is open 24 hours.

giving away free, colorful, Custom - made chandeliers, The Parasol, with its openfull-size parasols to mothers each with three parasol- ing at Torrance, is adding and smaller ones to little girls shaped shades, are a part of imagination and uniqueness visiting the restaurant, which the exciting decor. Imported to the growing community tile in regular and irregular which, because of such quali-Located at Crenshaw and shapes—in pink, brown and ties, has been able to grow Pacific Coast Highway, the black—blend with the iminto an All-American City.