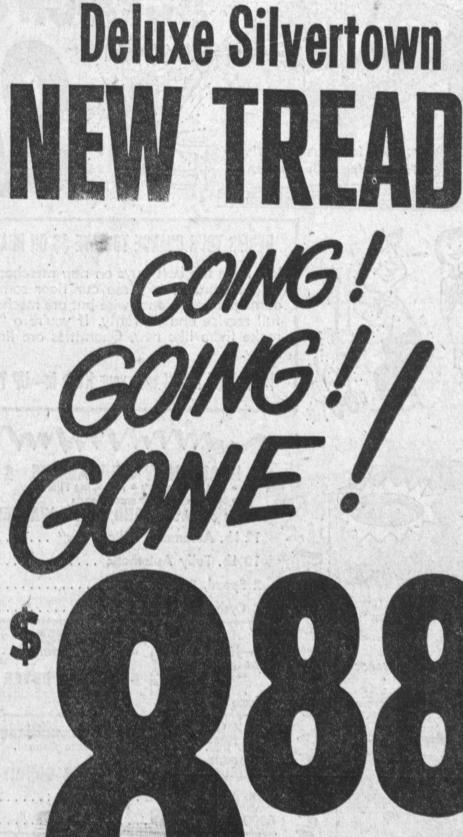

## Deluxe Silvertown New Tread Prices Deluxe Silvertown New Tread Prices

| SIZE    | CLOSE-OUT<br>PRICE                      | TWO TIRES<br>CLOSE-OUT<br>PRICE |
|---------|-----------------------------------------|---------------------------------|
| 0.70-15 | \$ 8.88                                 | \$17.76                         |
| 7.10-15 | 9.88                                    | 19.76                           |
| 7.60-15 | 10.88                                   | 21.76                           |
| 8.00-15 | 11.88                                   | 23.76                           |
| 8.20-15 | 12.88                                   | 25.76                           |
|         | i retreadable tir<br>hitewalls \$1.00 e |                                 |

10.88 21.76 9.00-14 11.88 23.76 9.50-14 12.88 25.76

PRICE

\$ 8.88

9.88

CLOSE-OUT TWO TIRES

CLOSE-OUT

PRICE

\$17.76

19.76

Plus tax and retreadable tire or add \$1.50 Whitewalls \$1.00 extra.

Same tread design Detroit demanded for millions of new cars year after vear

Open Friday Nights 'til 7 p.m. CORNER OF CRAVENS AND POST AVENUE FA 8-0220