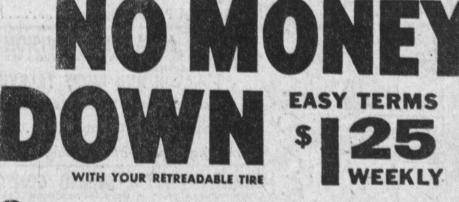

## Deluxe Silvertown New Tread Prices Deluxe Silvertown New Tread Prices

| SIZE    | CLOSE-OUT<br>PRICE                      | TWO TIRES<br>CLOSE-OUT<br>PRICE |
|---------|-----------------------------------------|---------------------------------|
| 0.70-15 | \$ 8.88                                 | \$17.76                         |
| 7.10-15 | 9.88                                    | 19.76                           |
| 7.60-15 | 10.88                                   | 21.76                           |
| 8.00-15 | 11.88                                   | 23.76                           |
| 8.20-15 | 12.88                                   | 25.76                           |
|         | i retreadable tir<br>hitewalls \$1.00 e |                                 |