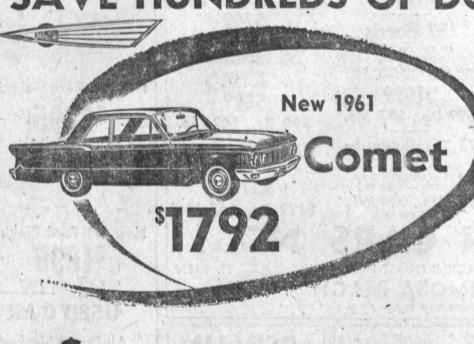

15019 S. Western, Gardena-DA 4-9913

From Holland 5 Passenger Sedan with **Fully AUTOMATIC Transmission** 

For Only \$1445 Delivered Here

Western Cars of Holland

FA 0-2323-SP 5-3347

2-DOOR \$1792 SEDAN

801 South Sepulveda Blvd. FR 6-8913 hnhattan Beach