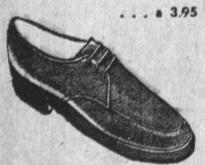

#### ... men's shoes

. . . high styles . . . black oxfords . . . composition soles . . . sizes 6 to 11

. . . a 3.95 value . . .