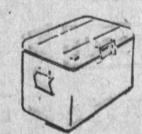

#### ... ice chest

. . . lcy-hot . . . by thermos . . . 12"x12"x15" . . . extra thick

fibreglass insulation . . . all metal . . . so needed for picnics

88

and gatherings

a 7.95 value