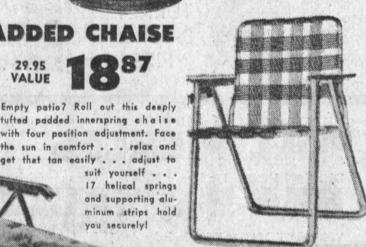

· Seals and stains in one

PADDED CHAISE

Empty patio? Roll out this deeply

get that tan easily . . . adjust to

suit yourself . . .

and supporting alu-

minum strips hold

you securely!