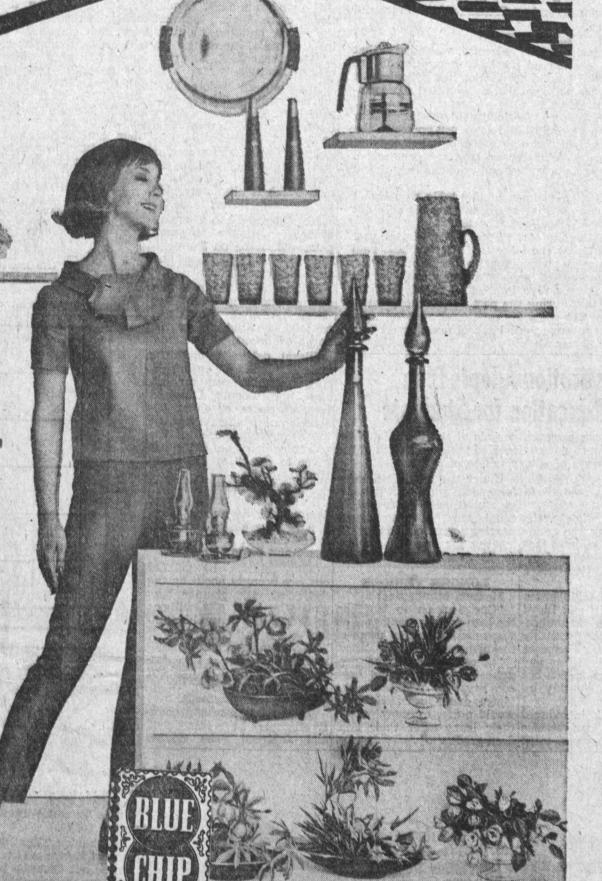

## Pel Amo Office, July 5-10

An exciting array of indoor-outdoor gifts (pictured above) to add enjoyment and beauty to your home can be yours, free from Glendale Federal.

Just open a savings account... transfer your account ... add to your account. Then select your summertime gift from our lobby display in one of four savings categories - \$250, \$500, \$1,000, \$1,500 or more.

Sorry, but only one gift to a customer... act now, for complete selection of gifts, as supplies are limited.

While you're enjoying the gift of your choice, your savings will be benefiting from our higher earnings of 41/2%. You can arrange now to transfer your savings without loss of current earnings. Glendale Federal will handle all details.