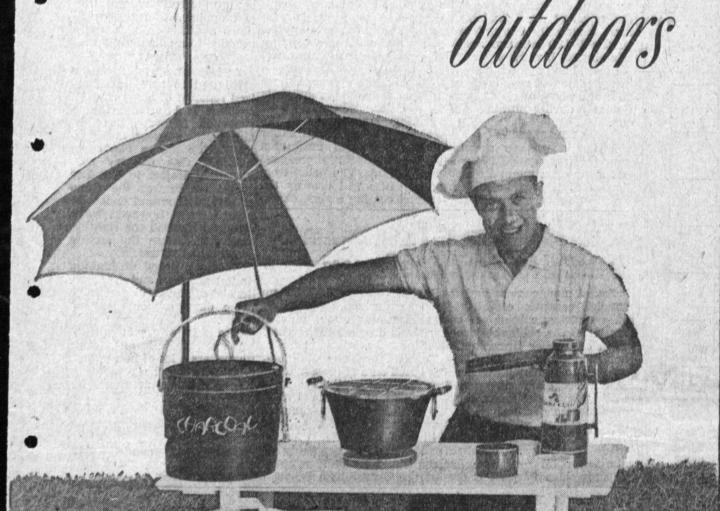

## Pel Amo Office, July 5-10

An exciting array of indoor-outdoor gifts (pictured above) to add enjoyment and beauty to your home can be yours, free from Glendale Federal.

Just open a savings account... transfer your account ... add to your account. Then select your summertime gift from our lobby display in one of four savings categories - \$250, \$500, \$1,000, \$1,500 or more.

Sorry, but only one gift to a customer... act now, for complete selection of gifts, as supplies are limited.

While you're enjoying the gift of your choice, your savings will be benefiting from our higher earnings of 41/2%. You can arrange now to transfer your savings without loss of current earnings. Glendale Federal will handle all details.