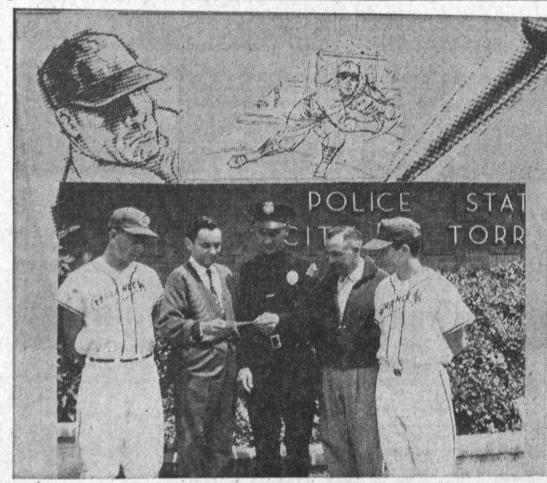

TEAM FUNDS-Members of the Torrance Police Officers' Association last week presented a check for \$250 to the South Bay Connie Mack team which they sponsor. Money will be used to defray a portion of the team's expenses. Shown at the check pre-

sentation are Dan Ely, 16, pitcher; Ed Bell, president of the team, Officer James F. Bedaly, representing the association, coach Charles Jonas, and third baseman Glenn

O.A.S. **Pensioners** 

You are entitled to an Eye Examination and new glasses if needed under the . . STATE MEDICAL