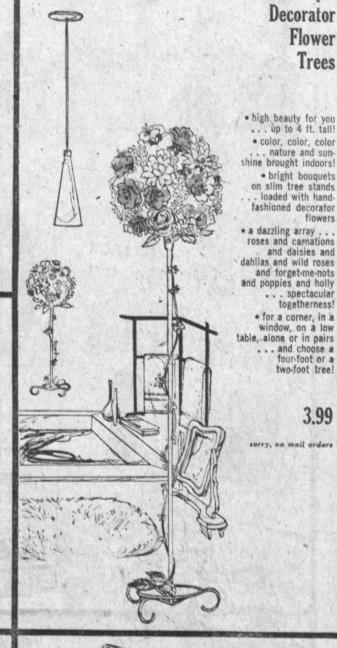

Boutique

Flower

Trees

Decorator

· color, color, color

ine brought indoors!

· bright bouquets on slim tree stands

loaded with hand-

and daisies and

and forget-me-nots

... spectacular

window, on a low

... and choose a four-foot or a

orry, no mail orders

two-foot tree!

3.99

togetherness! · for a corner, in a

flowers

fashioned decorator

nature and sun-