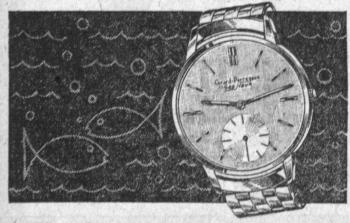

# **HEADLINE GIFT** IDEA FOR DAD

... and for the

GIRARD PERREGAUX

Sea Hawk®

The truly rugged watch, beautifully styled and THIN, waterproof\*, shock-resistant.

With stainless steel expansion bracelet ... \$4.750

With leather strap ... \$4250 \*Provided case, crystal and crown remain intact (Federal tax included)

1765 S. ELENA

HOLLYWOOD RIVIERA

Bankamericard . . . International Credit Card