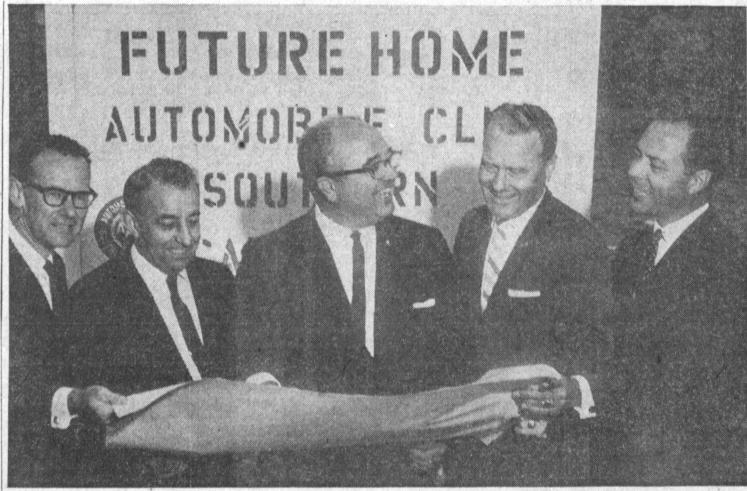

Arrow Shirts

A-1 Slacks

for

FIRST LOOK - Representatives of the Southern California Automobile Club and city officials gathered Thursday morning for their first look at plans for the local office. New facility will be constructed at the corner of Sepulveda and Eriel St. Here Walter G. Benedict, architect, William F. Czulager,

mayor of Redondo Beach; Nickolas Drale, acting mayor of the city of Torrance; Lyle Fladland, district manager, Auto Club, and Ronald Riley, zone manager, scan plans for the office building. Below & architect's rendering of outside appearance of building after completition.