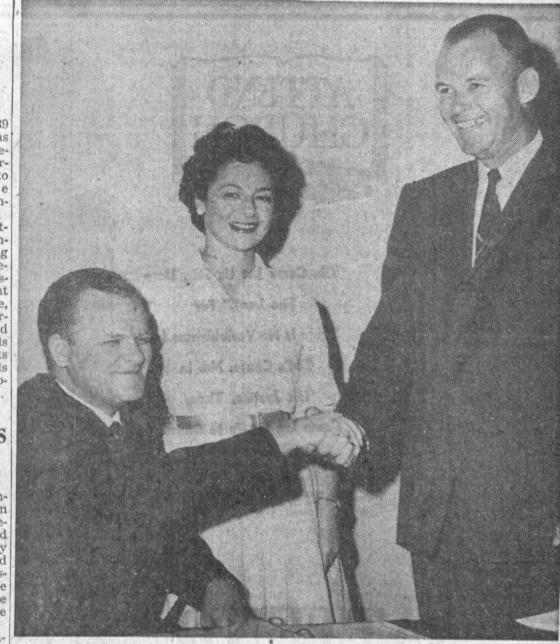

ea. 79¢

CREAMED

TUNA

No. 300 Tin 39¢

CAKE

DRY BLEACH

Pkg. 45¢

CONGRATULATIONS - Russell C. Chase, president and manager of Marina Federal Savings, is shown congratulating H. W. Stokes of Inglewood, who was recently elected to membership of the Board of Directors of the financial institution. Looking on approvingly is Mary Fabian, Marina Federal's executive vice president. Stokes is director of the Water Department in Inglewood. -Photo by Lee