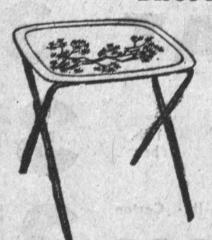

Regular Size Dinners

19

49

16-oz. Jars

KING SIZE DISCOUNT PRICE

These are extra-big trays, large enough to set prettily with mats and your nicest china for supper in front of the fire or the television set. Metal trays with attractive modern designs, brass fold-away legs for easy storage.