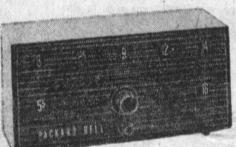

DISCOUNT PRICE

**Packard Bell RADIOS** TABLE

RADIO 87 MFG. SUGG. LIST 13.87

Clear tones . . . pulls distant signals . . . hear, hear: It has sweep-hand tuning ... looks great in versatile ebony, yet costs so little!