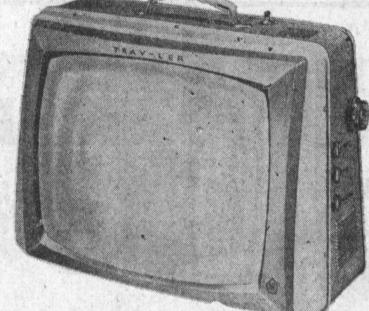

STORES

Summer to viewing is 19" big . . . see the games . . . watch the show on your slim-line portable with a wide angle picture . . . steady sharp images . . . optic filter lens and builtin antenna. Portably yours, wherever