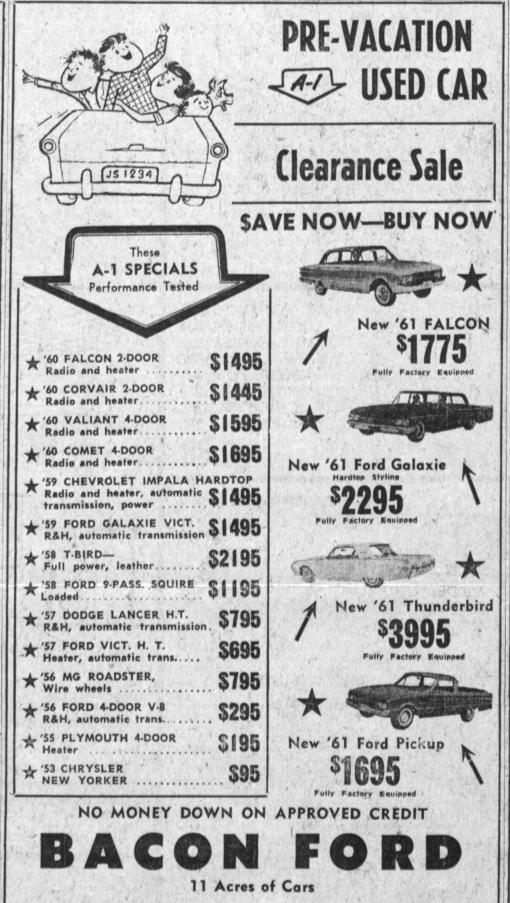

200 Automobiles for Sale

3699. No money down on approved credit. \$9.25 weekly. So. Bay Pacific Rambler, 15211 Hawthorne Blvd., Lawndale, OS 9-3361. 57 SUNBEAM Rapier Hardtop. Next o new. No money down on ap-proved credit. Monthly payments of \$32.09. So Bay Pacific Rambler, 1521† Hawthorne Blvd., Lawndale, OS 9-3361.

'59 METROPOLITAN Coupe. Extra clean Priced for quick sale. \$34.93 per no. after normal down. So. Bay Pacific Rambier, 15211 Haw-thorne Bivd., Lawndale, OS 9-3361. '61 RAMBLER American. Brand new. \$1789.50. \$199.99 delivers car to you. \$49.18 per mo. So Bay Pacific Rambler, 15211 Hawthorne Blvd., Lawndaie, OS 9-3361.

FR 4-8997

56 RAMBLER Custom Cross Country, auto. That sharp second car. \$899. No money down on approved cred-it. So. Bay Pacific Rambler, 15211 Hawthorne Blvd., Lawndale, OS 9-3361.