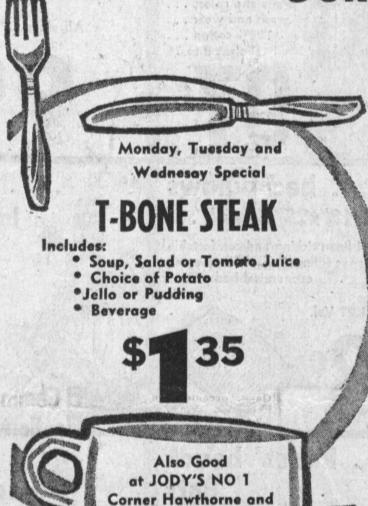

## OUR EVERY DAY SPECIALS INCLUDE ...

Torrance Blvds.
Tuesday Only

GROUND ROUND STEAK, ½-LB. 1.45
SUGAR CURED HAM STEAK 1.55
SPECIAL DELMONICO STEAK 1.65
TOP SIRLOIN STEAK 1.85
Above steaks are served with soup or saled, choice of dressing, onion rings, choice of potate, rell and butter
HOME MADE BEEF STEW 1.10
(Served with saled, roll and butter)