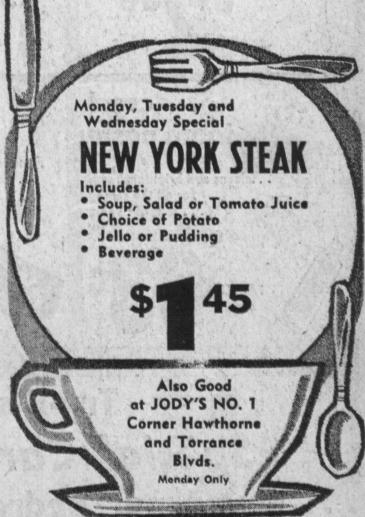

## OUR EVERY DAY SPECIALS INCLUDE ...

Torrance Blvds.
Tuesday Only

GROUND ROUND STEAK, ½-LB. 1.45
SUGAR CURED HAM STEAK 1.55
SPECIAL DELMONICO STEAK 1.65
TOP SIRLOIN STEAK 1.85
Above steaks are served with soup or saled, choice of dressing, onion rings, choice of potate, rell and butter
HOME MADE BEEF STEW 1.10
(Served with saled, roll and butter)