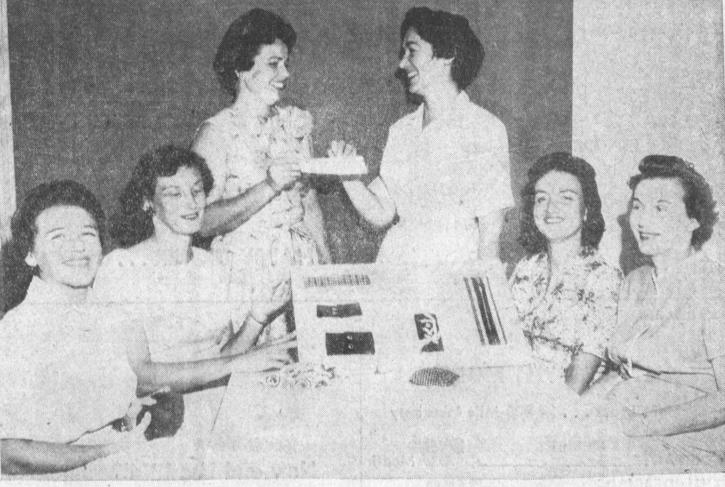

AID FUNDS-Presenting a check to aid funds for the Garden Valley Association for Mentally Retarded Children is Mrs. Lee Clotworthy, president of the Junior Woman's Club (left standing) to Mrs. Max Stern, vice president of the Association. The Junior clubwomen who attended the check presen-

tation and toured the new building were (left to right) Mmes. Gerson Jacobson, philanthropy chairman; Edward Aiken, treasurer; and Jack Dean, president-elect. Mrs. G. R. White, right, membership chairman for the Garden Valley Association, helped Mrs. Stern greet the visitors.