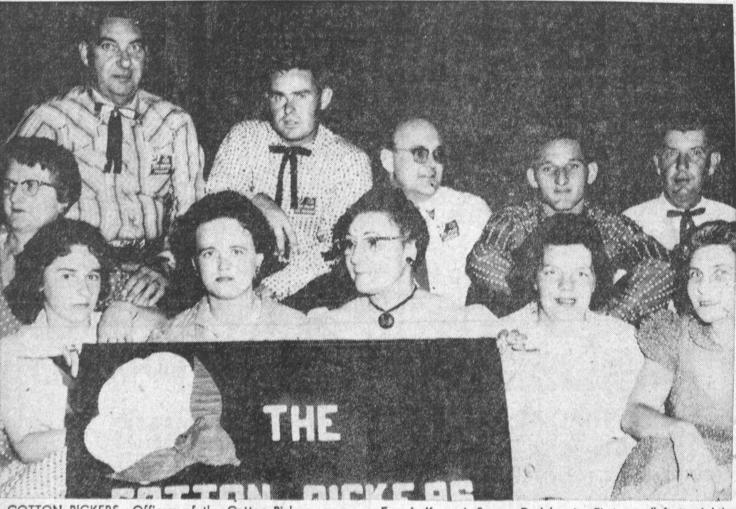

COTTON PICKERS-Officers of the Cotton Pickers square dance club who will be hosting the Cotton Pickers Ball, Saturday, May 20 at the Sportsman Park, include (top row, left to right) John and Ellen Murphy, president; John Keller, vice president; Bill Wilcox, historian; Bob Coulter, deputy sheriff;

Francis Kern, A Square D delegate. First row (left to right) Diane Keller, vice president; Eleanor Chase, treasurer; Anna Fischer, secretary; Donna Coulter, deputy sheriff; and Dorothy Kern, A Square D delegate.