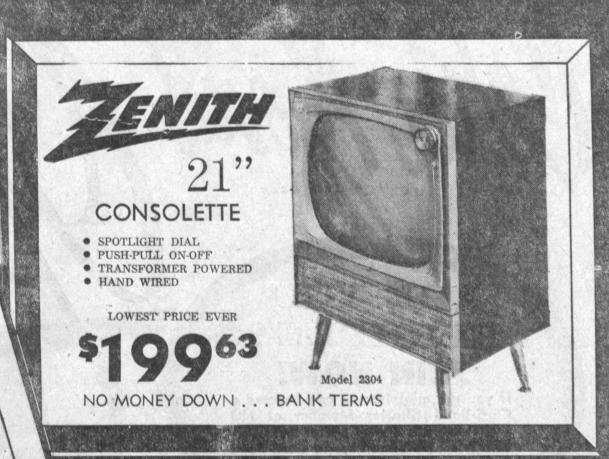

RCA VICTOR CLOCK RADIO

19.87

FULLY GUARANTEED

Brand New GENERAL ELECTRIC TABLE RADIO AT GRIFFEY'S NOW ONLY "LAY-AWAY"

NEW 1961 23" FINITIST THE TV WITH THE SERVICE SAVER CHASSIS

DELUXE LO-BOY CONSOLE

Model F2738R fewer service headaches No PRODUCTION SHORTCUTS.