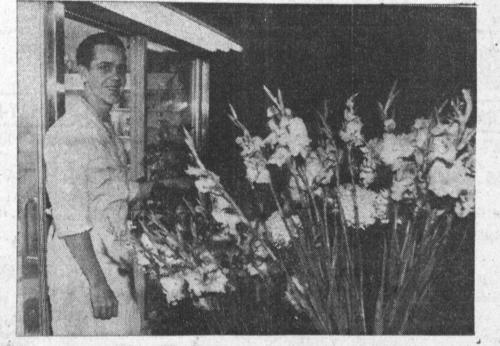

FOR SPECIAL DAYS-Virginia Patio Flower Shop, 3931 W. Artesia Blvd., Torrance, has flowers for all occasions. With Mother's Day just a week away, Virginia Patio Flower Shop, is ready to serve the most particular customer. Tom Christensen, manager, has a staff of four to take your order. Virginia's specializes in weddings and wedding corsages. Gladys Christiansen conducts a free flower arranging class. She has had more than 20 years experience at floral arranging. Virginia Flower Chop will deliver if desired. The Christensens have another shop, at 4465 Atlantic Blvd., Long Beach. The shop in Long Beach has been in operation for 15 years. When you need flowers to say it, call DA 3-1919.