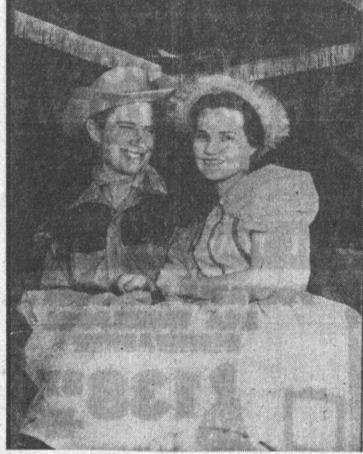

STARS of the current production of "Oklahoma" at El Camino College, Mary Kirshmann and Neal Robbins, will be seen in the Campus Theater production in final showings next Thursday, Friday and Saturday evenings. All seats for the six performances were sold out far in advance.