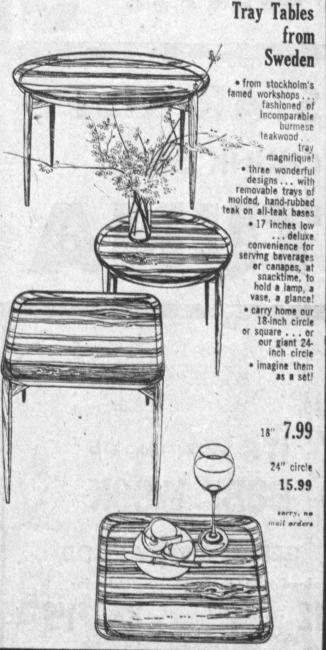

Teakwood

combination of other team's L.A., all shot 80 rounds. win could mean third for Earlier the Warriors brushed

CORONATION-Cotton Pickers Square Dance Club held a colorful ceremony and crowned Arline Anderson their queen. Wearing a stripless fitted bodice dress fashioned with a full ruffle tiered hooped skirt, Queen Arline was crowned by John Murphy, club president. To complete her regal costume, Queen Arline also wore a royal blue furlined robe.