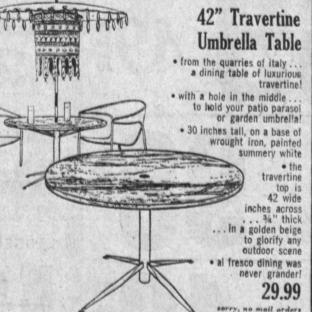

a planter . . . overflowing a tub hardy, easy-growing . . . 18 · hardy, easy-growing . 99c

sorry, no mail orders

· open and fastcover, bank, hedge sorry, no mail order



#### 7x50 Binoculars

· new adventure in sight · field of view: 368 ft. at 1000 vds.! · deluxe lens coatings (crisp, clear, close · 4 clamped prisms dust and moisture resistant · streamlined. compact ... nothing better in sight fo giving, getting! 13.99 plus \$4 for pigskin case

no mail orders

Patio & Garden Light a glamour light for color, safety and a showplace air · for the lawn, driveway, in the patio, around the pool ... light colorful fiberglass lamps, about 2 feet tall · in white, greens, chartreuse, coral · just press the spike into the ground . . . steady, safe, movable . 6 ft. electric cord attached

3.99



## India Ash Trays gleaming hand-etched brass

dozen shapes... here from india! • 4 inch squares, circles, flowershapes, leaf-shapes, teardrops, others • scatter them around the house (one per chair, one per smoker)... or save them for gifts!

49c 3 for 1.29 sorry, no mail orders



Boys Sport Shirts

· ah to be young again! cool kid cottons for that everloving, ever-moving boy of yours ... and we've hauled them in by the wagon load! · these are wash and wear (have to bel) in sizes 2 to 6x .. · solid or patterned ivvs and continentals terrys and westerns \* these sell for \$3 79c

sorry, no mail orders

Chair circle of wrought iron (large pizza seat and back are lacings of light, unbreakable plastic spaghetti, like · a clever, air . . a double-duty beauty indoors or out black wrought lac