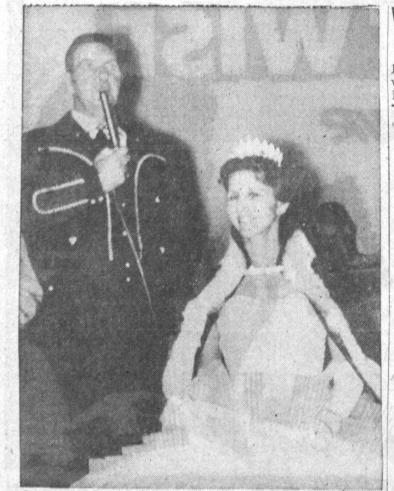

Teakwood

combination of other team's L.A., all shot 80 rounds. win could mean third for Earlier the Warriors brushed

CORONATION-Cotton Pickers Square Dance Club held a colorful ceremony and crowned Arline Anderson their queen. Wearing a stripless fitted bodice dress fashioned with a full ruffle tiered hooped skirt, Queen Arline was crowned by John Murphy, club president. To complete her regal costume, Queen Arline also wore a royal blue furlined robe.

### Cotton Pickers Crown Queen with Ceremony

With courtly pomp and ceremony, Mrs. Arline Anderson was crowned queen of the Cotton Pickers Square Dance Club last Saturday night.

Escorted by her husband, Walt, Queen Arline led the procession. The crown bearer was the five-year-old son of Mr. and Mrs. Norm Blagg. In squares the other members of the queen's procession followed to the throne where Queen Arline was crowned by John

Murphy president of the Grant STI 2 and announced the appointment of Dr. James G. Berry as assistant program director for design for the Titan Weapon System. Arline was crowned by John STL, a substituting Murphy, president of the Cot-Thompson Ramo Wooldridge

At the conclusion of the is a contractor to the Air cornation ceremony, Walt and Arline Anderson did the round dance, Silk and Satin,

Berry camed his B.S. M.S. followed by the entire group doing a popular square dance called Queen of the Square deering mechanics at the Uni-