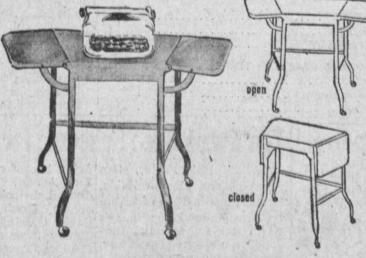

4.95 VALUE 2.99

OR JUST THE LUAU NET ... 7.99 EACH

no mail orders, please

HERE IS THE MOST FUNCTIONAL CONTOURED TOP TYPEWRITER TABLE IN THE MARKET ...

All metal construction with easy folding table ends ... locks into position with safety . . . casters for easy storage or movement ... has 527 sq. in. of total space ... opens to 39" long x 14" wide ... height of 27" ... no sharp corners as edges on top are double folded ... great as a student's desk, sewing machine top and hobbyist work table ... a 14.95 VALUE ...

no mail orders, please

DISCOUNT PRICE OF 5.88

KEEP YOUR GARDEN NEAT WITH THIS 4"x40 FT.

ALUMINUM EDGING . . . Stop the spread of weeds and grass around edges of walks . . . driveways and flowers ... it's rustproof and safety rolled edges . . . keeps top soil from running on slope type lawns and gardens . . . REMEMBER, A FREE PACKAGE OF FLOWER SEEDS WITH EACH PURCHASE!