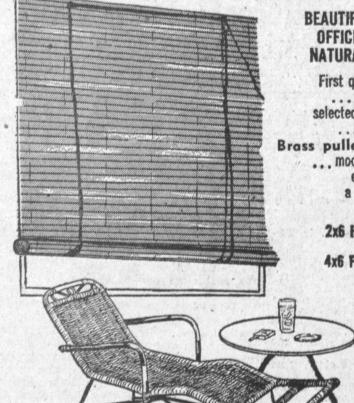

oalley/s

WHERE THE UNUSUAL IS USUAL—AT SAVINGS THAT ARE THE MOSTEST

FREEDOM...IS NEVER FREE...
IT IS PRICELESS!

BEAUTIFY YOUR HOME, DEN OR OFFICE WITH 1/2" INSIDE PEEL NATURAL BAMBOO SHADES ....

First quality . . . easy for installing ... painting or spraying ... from selected bamboos of uniform stripes ... 6 ft. long . . . complete with Brass pulleys, strong cord and hangers ... modernize your porch, cabins and even your boats . . . we have a large selection of sizes . . .

> 2x6 Ft. 44c 3.6 Ft. 69c 4x6 Ft. 99c 5.6 Ft. 1.35

6x6 Ft. 1.59 7x6 Ft. 1.89 8x6 Ft. 2.09

9x6 Ft 2.49 10x6 Ft. 2.69

12x6 Ft. 3.29 no mail orders, please

DECK THE HALLS WITH BOUGHS OF HOLLY ...

BURFORD HOLLY