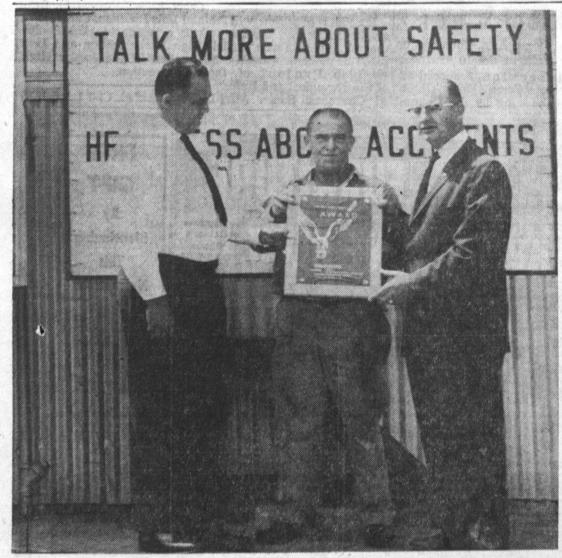

FIRST PLACE WINNER-Pipefitter H. M. Slover, one of last year's Workemen's Safety committee chairman, accepted the National Safety Council award won by Mobil Oil Company's Southern California Manufactur-

ing plant in Torrance. Left Ralph Maricle, supervisor of alkylation and chairman of the Foremen's Safety Committee admires the plaque held by Slover, (center) and presented by Torrance Refinery Mgr. A. E. Thompson.

## First Place in Safety Comtest Awarded Mobil Of Company Housing Area

ern California Manufacturing Safety Committee chairmen, vass the new housing area has received the National as a representative of the em- bordered by Sepulveda Blvd. Safety Council award for ployee work force. In making on the north, Crenshaw on winning first place in the presentation, Torrance the east, and 230th St. on the Group "A" Safety Contest of Refinery Manager A. E. south, otherwise k nown as manufacturing operations in Thompson said: the petroleum industry for

The award was presented Bedding plants abound in church of their choice, stated to pipefitter H. M. Slover, one nurseries this month.