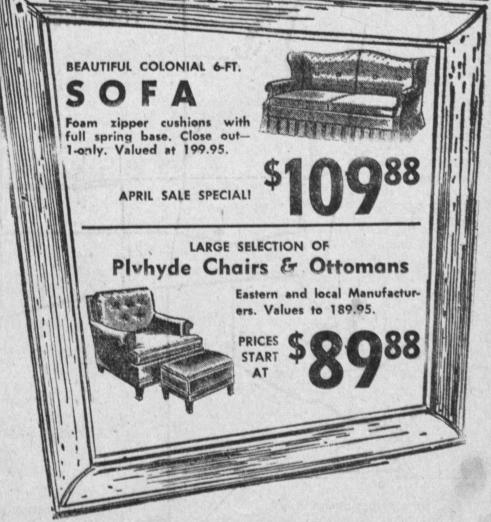

LUXURIOUS 2-PC. COLONIAL

Very heavy tweed fabric, full

foam cushion. Complete spring

base with hardwood frame. Val-ued at 309.95.

CAPE COD SPECIAL!

LIVING ROOM

WHILE THEY LAST! ROSTON ROCKERS

Reg. 39.95 . . .