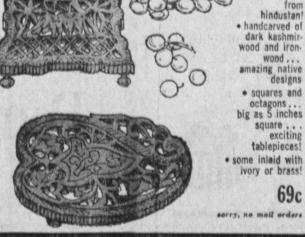

Fragrant

Carved India

Trivets

or marvels

new designs in these

Rhododendron Plant the most popular of all! · lush green leaves . . and glorious pink ossoms the year round · the ponticum shield-shaped leaves .. easy-growin in the garden · roots moss packed and ready now 2 feet tall · handsome grouped or alone