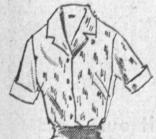

### ... men's sport shirts

1.28

... short sleeved for comfort . . . in white cotton prints or colors . . . small . . . medium . . . large . . . SPECIAL SALE at . . .

39