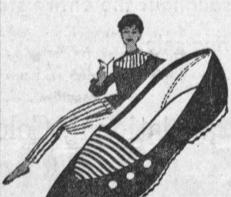

# . . . ladies' slipper shoes

**REG. \$2.95 VAL** 

... Italian style . . . available in all sizes ... 3 lovely colors to choose from . . .