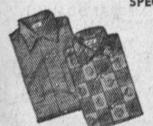

### ... men's sport shirts

1.28

... short sleeved for comfort . . . in white cotton prints or colors . . . small . . . medium . . . large . . . SPECIAL SALE at . . .

39