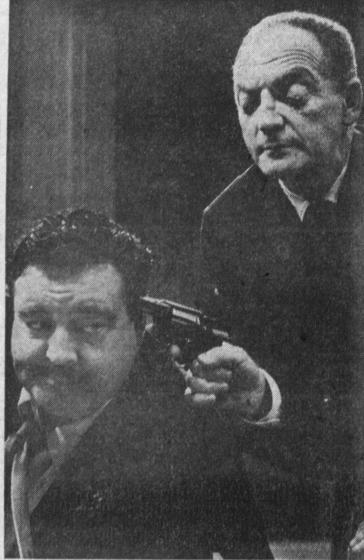

1961 CIRCUS—Arthur Godfrey appears as ringmaster during highlights of Ringling

Brothers and Barnum and Bailey Circus at 8:00 p.m.- Thursday on CBS-TV, Channel 2.

THE MILLION DOLLAR IN-CIDENT-Jackie Gleason is kidnaped in a plot masterminded by Everett Sloan during the special show on CBS-TV, Channel 2, Friday at 8:30