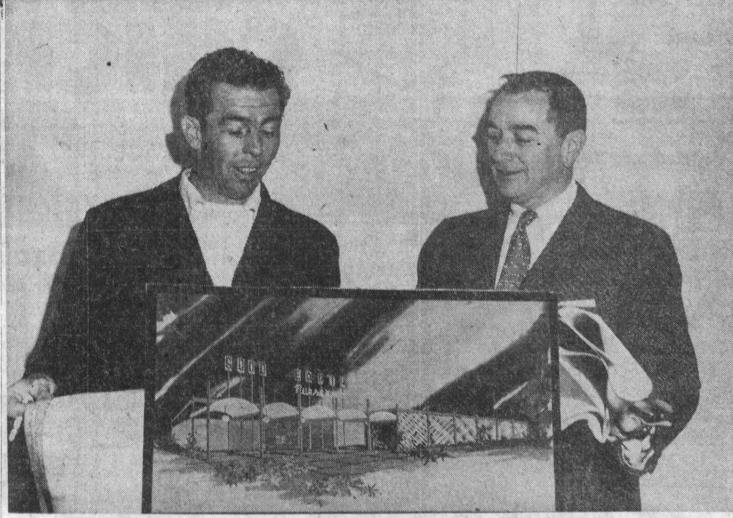

or discount cards will not be will meet at the Moose Hall,

Cash register check out Members of the organizastands, in evidence at all tion from neighboring cities

DOLLAR NURSERY pioneer Ken Clifford (right), shows his vice president, Myron H. Post, an artist's conception of what

Greenland Nursery will look like. Prexy Clifford expects to open the 70,000 square foot nursery later this month. Press Photos