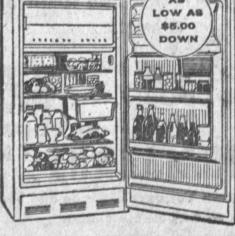

Big set features! . Large front-facing speaker • 4-speed automatic turn-table • Sapphire pick-up • Buff-and-white solar • Plus gleaming brass decorator record rack.

A REAL BUY SAVEL REFRIGERATO

Has all the latest features: vegetable crisper, ice cubes, freezer compartment, fresh meat section.