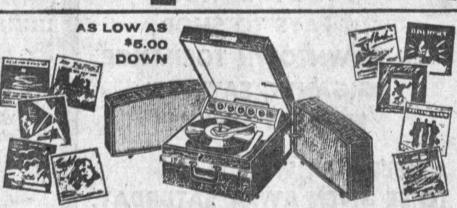

BRASS NOZZLE .....

SAVE! BUY OUR MOTOROLA PORTABLE STEREO...GET 10 DECCA STEREO RECORDS FREE!

Features include: 4 golden voice speakers . Powerful dual channel amplifier . Feathertouch tone arm . 4-speed automatic record changer . Gold color.