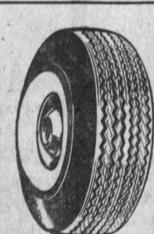

SAVE! RUSTPROOF \$149 LAWN SPRINKLER

New! Waters a square pattern up to 35 feet square. Long-life aluminum, brass, zinc construction:

10000

NEW TREADS

EXCHANGED—ANY SIZE

Don't throw away good tire carcasses. Add to your tire mileage by letting us put B.F.G. "New Treads" on your worn tires. Get new stopping power-added safety-skid-resistant tread design. Come in soon and let us judge whether it's wise to retread your tire. Hurry while this offer lasts!