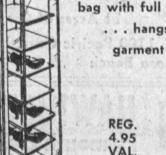

#### ... shoe view hamper

. . . for shoes, clothing, etc. . . . clear vinyl shoe shelf bag with full length zippers ... hangs in closet like garment bag ... has 10 shelves . . .