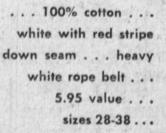

### girl's short set

. . . 2 piece . . . 100% cotton . . . in your favorite colors . . . sizes 2 to 6X