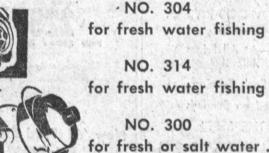

#### ... Garcia Mitchell spinning reels

for fresh water fishing for fresh or salt water . . .

for deep sea . . .