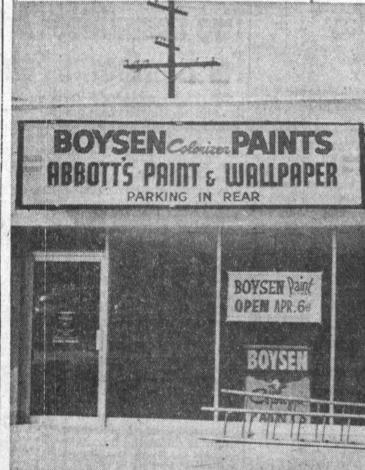

Our Own 98%

MAGIC  $\mathbf{CHEF}$ 

GRAND OPENING-Abbott's Paint and Wallpaper store, 2107 Torrance Blvd., Torrance, has a grand opening. Specializing in Boysen colorized paints, the store staff will give decorating consultation for blending colors. Open 6 days a week from 8:30 a.m. until 5:30 p.m. and on Sundays from 10 a.m. until 2 p.m., Perry Abbott will be ready to serve you with qualified courteous

## **Perry Abbott Opens Paint Store Today**

a half pint can of Boysen Abbott's. plasolux enamel in celebra-tion of the grand opening of shades of colorizer Boysen

will be ready to give color no College. harmony consultation with the purchase of Boysen Color- of colors and shades, drop izer Paints.

Perry Abbott, owner of the the store are various sundries Abbott's Paint and Wallpaper needed by the do-it-yourself store, 2107 Torrance Blvd., painter or professional on e. Torrance, will be giving away Wallpaper will be carried by

Paint to be had at Abbott's. Open six days a week from Abbott's wife Mary and 8:30 a.m. until 5:30 p.m. and daughter Bonny will be on on Sundays from 10 a.m. un- hand to help anyone with til 2 p.m., the staff of Ab-choosing colors or wallpaper. bott's paint and Wallpaper Bonny also attends El Cami-

Other articles carried by Wallpaper store, 2107 Torrance Blvd.