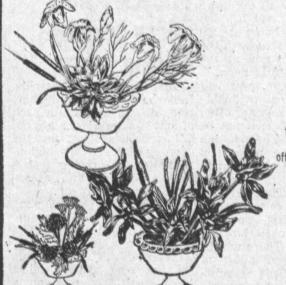

Charm, color and the feeling of plant and flower life ... in the true Shibui tradition ... they look so real that you must touch the leaves to convince yourself . . . milkglass bowl ets the wivid colors beautifully ... place them where-bedroom, front room, kitchen or den . . you'll find pompons, cat-o-nine tails, daisies, cymbidiums, african daisies, and sweet peas . . . reg. 3.95 values

> ... OUT INTRODUCTORY PRICE OF 1.99 EACH YOUR CHOICE

> > no mail orders, please

When the soft Spring breeze blows, a shimmering tall bird comes to life right in your front lawn!

IT'S THE "K" LAWN MOBILE BIRD