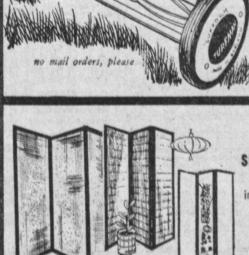

## SHOJI SCREENS IN THREE STYLES ...

(a) Shina Wood screen with the "BLINDFOLD" pattern insert . . . one of the distinctive new woven wood fabrics ... one slat overlaps between every two slats ... interwoven with rayon threads for complete privacy. Each panel 151/2" wide x 67" high . . . Overall width (3 panels) 461/2". Use a white translucent fibreboard-paneled screen with a lovely silk screened design in an "ORIENTAL MOTIF" to TURN THE SPOTLIGHT on a drab wall or an empty corner . . . Each panel 16" wide x 67" long . . overall width (3 panels) 50". PLAY THE LEAD and add atmosphere to living room or lanai with an exotic "MATCHSTICK" screen . . . natural colored bamboo with hardwood frames. Each panel 16" wide x 67" high . . . overall width (3 panels) 50"

AT A SELL-OUT PRICE ... YOUR CHOICE 1 .88 EACH

no mail orders, please

GLENDALE 6321 SAN FERNANDO RD CH. 5 1082, Cl. 4-3194

·ANAHEIM 509 E. KATELLA AVE.

Open a Palley BUDGET Account TODAY! . . pay later with SMALL budget payments