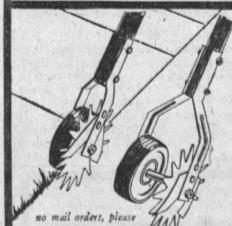

INTRODUCTORY DISCOUNT PRICE OF 3.99 SEEN IN THE EAST AS HIGH AS 12.95

2 TYPES OF EXCELLENT LAWN AND GARDEN EDGERS ...

A must for your garden tool box . . . for neat, trimmed lawns take your pick for that particular edging job you have in mind . . . the "leader," an excellent close coupling sidewalk edger . . . or the "deluxe" unit for all purpose edging, extremely versatile and easy to work with . . . offset wheel type . . . truly a professional unit . . . all models have steel bearings, rubber tires . . . tempered steel self sharpening blades . . . cuts in either direction . . .

> "LEADER" A 3.29 VALUE, NOW DISCOUNT AT 1.98 "DELUXE" A 4.98 VALUE, NOW DISCOUNT AT 3.98

LAWN MOWING SPECIAL . . . LARGE 16" - 5 BLADE LAWN MOWER

... This large lawn mower will really do a man size job . . . 5 sharp blades of "sheffield steel," precision grounded for even cutting . . . welded to 3 brackets on frame for strength . . . smooth operation with bronze bearings with enclosed gears for added life . . . rubber tires . . . adjustable height for cutting . . . all steel tubular handle with sure-grip rubber handle tips . . . scientifically balanced for weight and durability . . .