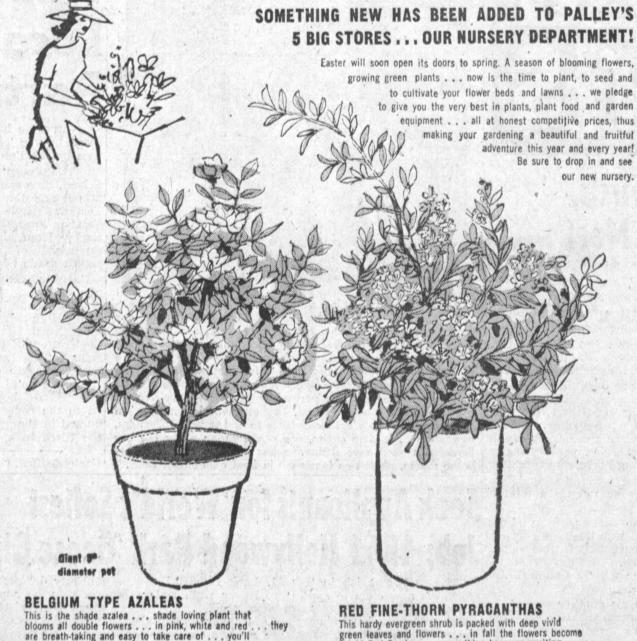

SUNDAYS

palley/s WHERE THE UNUSUAL IS USUAL—AT SAVINGS THAT ARE THE MOSTEST

**OPEN** SUNDAY **ALL STORES** 11 AM-7 PM

This is the shade azalea . . . shade loving plant that blooms all double flowers . . . in pink, white and red . are breath-taking and easy to take care of . . , you'll find huge 5" pots with 8" to 18" size crowns . . . . just wonderful in or out of doors . . . Bright Red Berries . . . everything becomes exciting and colorful . . . Excellent for hedges, ready for transplanting . . . DUR INTRODUCTORY DISCOUNT PRICE 59