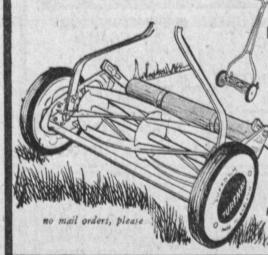

> "LEADER" A 3.29 VALUE, NOW DISCOUNT AT 1.98 "DELUXE" A 4.98 VALUE, NOW DISCOUNT AT 3.98

LAWN MOWING SPECIAL . . . LARGE 16" - 5 BLADE LAWN MOWER

... This large lawn mower will really do a man size job . . . 5 sharp blades of "sheffield steel," precision grounded for even cutting . . . welded to 3 brackets on frame for strength . . . smooth operation with bronze bearings with enclosed gears for added life . . . rubber tires . . . adjustable height for cutting . . . all steel tubular handle with sure-grip rubber handle tips . . . scientifically balanced for weight and durability . . .

A 16.95 VALUE . . . DISCOUNT PRICE OF 12.88