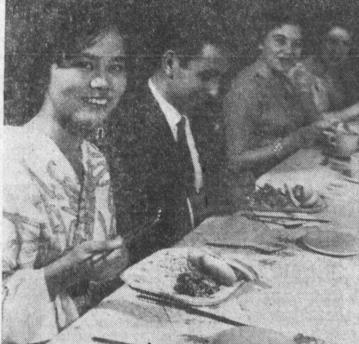

at a recent international dinner at El Camino College. Miss Tomiko Yamazaki of Japan demonstrates proper use of chop

Use Press classified ads to

buy, rent or sell. Phone