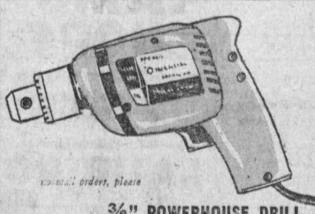

ANNIVERSARY DISCOUNT PRICE 3.99 A 5.95 VALUE

3/8" POWERHOUSE DRILL

For homeowners, professionals, do-it-yourselfers, hobbyists . . . a top performance drill with these outstanding features . . . • 3.0 Amp. rating . . . • precision ground ball thrust bearing . . . • tailor fit grip . . . • locking type insulated trigger switch . . . • mirror finish . . . • cast aluminum housings . . . A 19.95 VALUE!