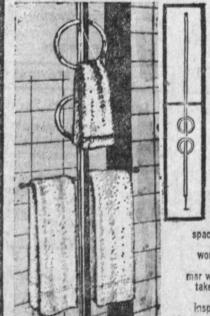

14.95 VALUE 9.88

no mail orders, please

no mail orders, please

YOULL LOVE THIS SPARKLING CHROME TOWEL POLE

Fits into the tiniest bathroom ...
use only 1" of valuable floor
space ... a decorator item ... several
in a large bathroom make a
wonderful divider ... easy to use ...
holds firmly in place ... doesn't
mar walls, floors or cellings ... you can
take it with you ... easily ... try one
for each member of the family ...
inspires tidiness ... A 5.95 VALUE!