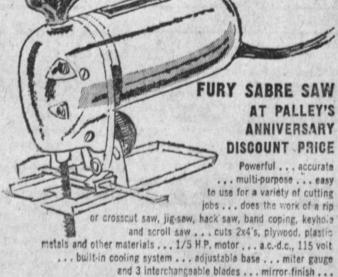

ANNIVERSARY DISCOUNT PRICE 3.99 A 5.95 VALUE

3/8" POWERHOUSE DRILL

For homeowners, professionals, do-it-yourselfers, hobbyists . . . a top performance drill with these outstanding features . . . • 3.0 Amp. rating . . . • precision ground ball thrust bearing . . . • tailor fit grip . . . • locking type insulated trigger switch . . . • mirror finish . . . • cast aluminum housings . . . A 19.95 VALUE!

AT ANNIVERSARY DISCOUNT PRICE 13.88

WE HAVE BEEN SAVING THIS SUPER PAINT SPECIALS FOR THIS BIRTHDAY SALE!