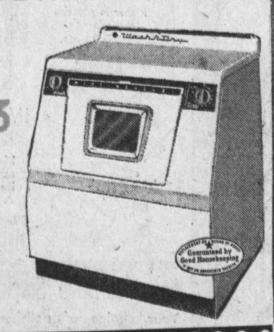

## WASH 'N' DRY COMBINATION

First it washes ... then it dries ... all in a single space-saving unit.

• REVOLVING AGITATOR gets clothes cleaner than any other washer can. e ECONOMY PLUS: Weigh-to-Save Door shows size of load for setting Suds 'n' Water Saver. Save up to 12 gallons with every load, deter-

· LAUNDROMAT CLEANS ITSELF. Lint goes down . FLEXIBLE DRYING CONTROL Dryer turns off automatically. Can be set for uniform damp-drying and new miracle fabrics. Your choice of 5 luxury Confection Colors