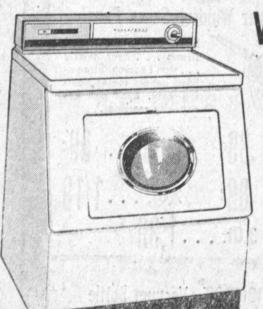

## WASH 'N' DRY COMBINATION

First it washes ... then it dries ... all in a single space-saving unit.

• REVOLVING AGITATOR gets clothes cleaner than any other washer can. e ECONOMY PLUS: Weigh-to-Save Door shows size of load for setting Suds 'n' Water Saver. Save up to 12 gallons with every load, deter-

· LAUNDROMAT CLEANS ITSELF. Lint goes down . FLEXIBLE DRYING CONTROL Dryer turns off automatically. Can be set for uniform damp-drying and new miracle fabrics. Your choice of 5 luxury Confection Colors