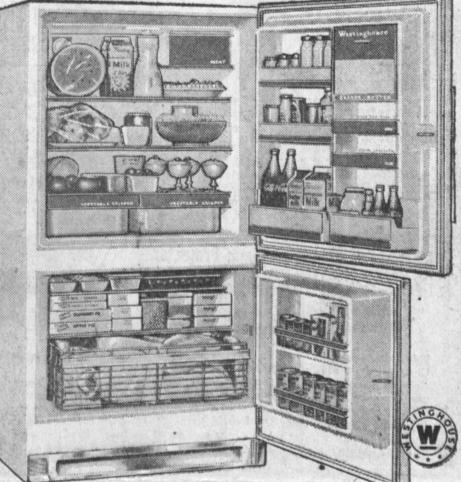

## WESTINGHOUSE

FRIGERATOR - FREEZER

**CHECK THESE 6 FEATURES** 

- 1. Cold Injector Keeps all foods fresh . . . Circulates air efficiently.
- 2. 161-lb. Separate **Food Freezer**
- 3. 24 Sq. Ft. Shelf Area
- 4. 9-lb. Meat Storage Pan
- 5. Slide-out Multi-**Position Shelves**
- 6. Twin Porcelain Crispers

THE DUTCHMAN'S

Model RBA 14

Westinghouse makes it easy for you to store and keep all your fresh and frozen foods at your fingertips because there's a place and a space for everything. Come in today and see it.