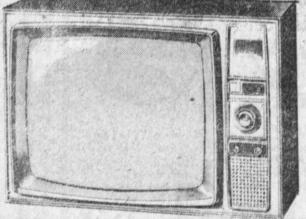

THE PARK LANE-Model P-3400

Westinghouse Trendsetter TV with Dramatic New Design and New 19" Picture Tube

This smart, stylish trendsetter TV has everything you need for the finest in picture design . New 19"\* Aluminized Picture Tube with 172 sq. in. of viewing area . Illuminated Channel-View Dial Memory Fine Tuning Control for easy and convenient tuning
Twin Telescoping Antenna assures a perfect picture indoors or out . Wide-Range front projected sound . Styled in Charcoal Finish Textured Metal, Pebble Beige, or Kismet Gold Vinyl decorator cabinets . You can be sure ... if it's Wastinghouse.