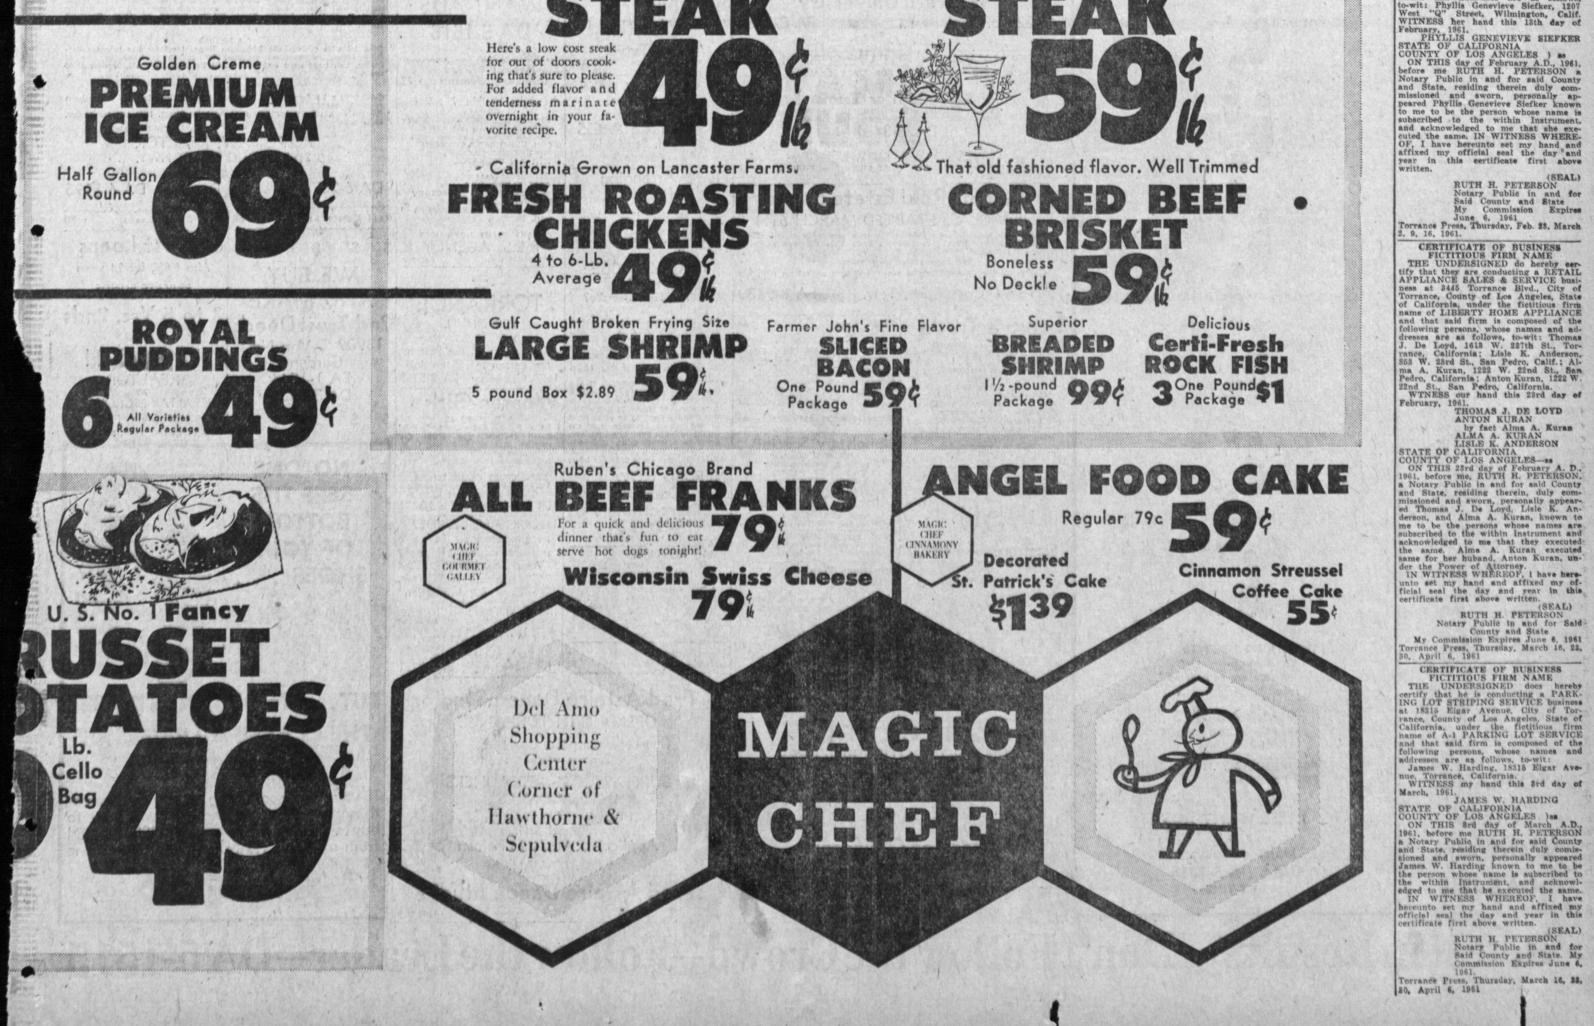

# U.S.D.A. Government Graded "Choice" Steer Beef Best Center Cuts

Here is fine beef aged to eating perfection and trimmed of excess fat b'efore weighing. You'll find these superb meats. this week's outstanding meat buy. They are downright delicious when slowly cooked in moist heat. Serve pot roast with vegetables this weekend. It's sure to make a hit with the family.

D

•

5

If you roast it, brown all sides first. Season