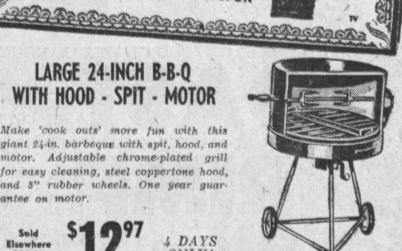

LARGE 24-INCH B-B-Q

WITH HOOD - SPIT - MOTOR

Make 'cook outs' more fun with this

giant 24-in. barbeque with spit, hood, and

motor. Adjustable chrome-plated grill

for easy cleaning, steel coppertone hood,

and 5" rubber wheels. One year guar-

antee on motor.

1.19

2.97

stalled with a screwdriver

7"x32"

7"x56"

PENINSULA HOMES READY—Shown is one of handsome stylings at Grandview Palos Verdes, where some plans are

now available for occupancy. Noted peninsula community is priced from \$25,800, offers popular "trade-up" program. Photo by Alperns