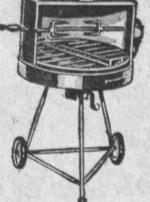

LARGE 24-INCH B-B-Q

WITH HOOD - SPIT - MOTOR

Make 'cook outs' more fun with this

giant 24-in. barbeque with spit, hood, and

motor. Adjustable chrome-plated grill

for easy cleaning, steel coppertone hood,

and 5" rubber wheels. One year guar-

antee on motor.

1.19

2.97

stalled with a screwdriver

7"x32"

7"x56"

PENINSULA HOMES READY—Shown is one of handsome stylings at Grandview Palos Verdes, where some plans are

now available for occupancy. Noted peninsula community is priced from \$25,800, offers popular "trade-up" program. Photo by Alperns