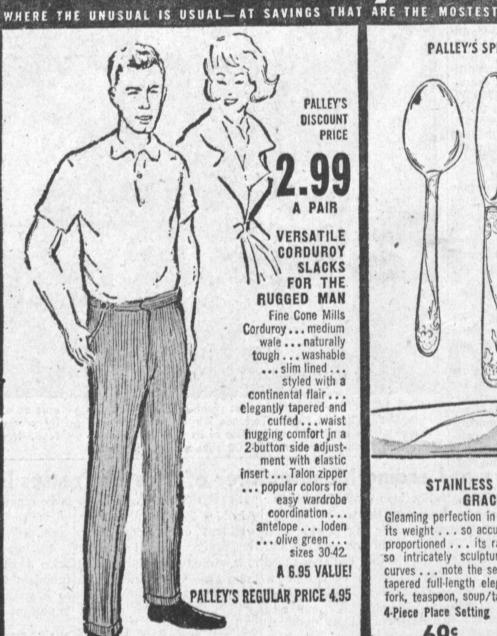

ways have deeper insights to gain and loftier heights to

Theodore W. Anderson (Illionis)

### TUBEROUS BEGONIA

Tuberous Begonia tubers will make their appearance in C.A.N. nurseries this month. Set them in flats of moist peat to sprout them and then plant in flats of leaf mold, peat and sand,. When the tops have about two or three inches of growth later in spring, plant them in the garden or set them in pots for use on the deck.

#### HANGING BASKETS

Hanging basket Fuchsias can be cut right back to the rim of the basket. They should also be removed from their container and placed with new soil after you've rubbed away some of the soil on the outside of the root ball.

Use classified ads for quick results. Phone DA 5-1515.

# palley

AT PALLEY'S DISCOUNT PRICES ARE SAVINGS-NOT PHRASES!





#### STAINLESS TABLEWARE FOR GRACIOUS DINING

Gleaming perfection in mirror-finish stainless steel . . . its weight . . . so accurately balanced . . . so perfectly proportioned . . . its raised modern Plume pattern . . . so intricately sculptured in magnificent spirals and curves . . . note the serrated edge of the knife and the tapered full-length elegance of the four pieces: knife, fork, teaspoon, soup/tablespoon. PALLEY'S DISCOUNT PRICE 4-Piece Place Setting Starter Set.

69° 2.69 Setting for Four . no mail orders, please



WOOD GRAIN FORMICA TOP ...

VENETIAN STYLE BRASS FRAMED ROUND MIRROR WITH BRASS SHELF

A note of elegance for milady's primping corner ... gleaming brass finish scrolls frame a round mirror underscored with a perforated brass shelf or hang it on wall for powder