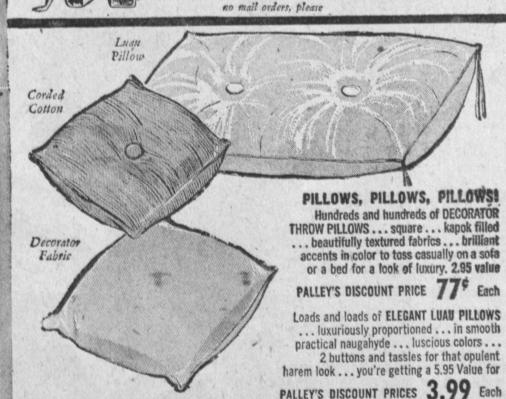

**FULL-SIZED RESILIENT** 

20"x26" BED PILLOWS

Lightweight and comfortable

... practical cotton ticking in

allergenic acrylic fiber (perfect

(see Hers in blue and His in

pink) . . . filled with non-

for those who suffer from

allergies) . . . and the price

... you're getting A 3.95 VALUE FOR

will give you pleasant dreams

PALLEY'S DISCOUNT PRICE

LANDSCAPE SCROLLS

Exquisite landscape scenes

from the land of the rising

background . . . 4 fovely scrolls, each 111/2"