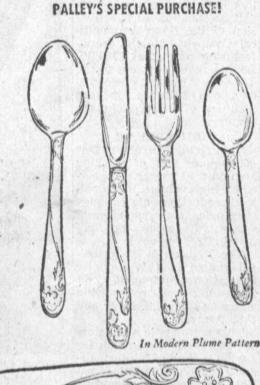

#### STAINLESS TABLEWARE FOR GRACIOUS DINING

Gleaming perfection in mirror-finish stainless steel . . . its weight . . . so accurately balanced . . . so perfectly proportioned . . . its raised modern Plume pattern . . . so intricately sculptured in magnificent spirals and curves . . . note the serrated edge of the knife and the tapered full-length elegance of the four pieces: knife, fork, teaspoon, soup/tablespoon. PALLEY'S DISCOUNT PRICE 4-Piece Place Setting Starter Set.

69° 2.69 Setting for Four . no mail orders, please

WOOD GRAIN FORMICA TOP ...

VENETIAN STYLE BRASS FRAMED ROUND MIRROR WITH BRASS SHELF

A note of elegance for milady's primping corner ... gleaming brass finish scrolls frame a round mirror underscored with a perforated brass shelf or hang it on wall for powder room prettiness ... mirror, 14½" diameter ... shelf, 7½"x18½".