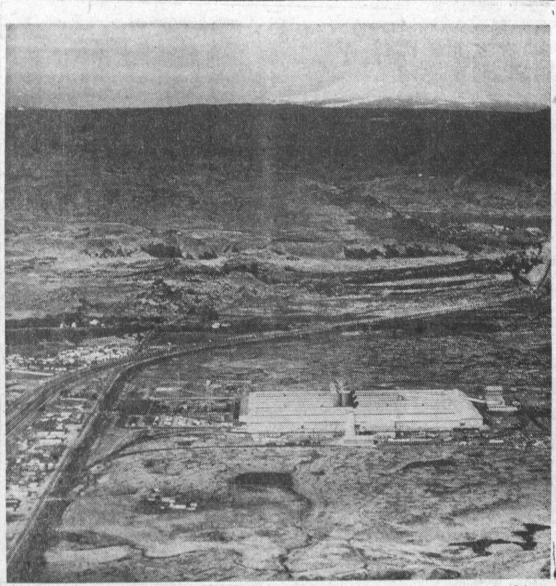

Sunday, February 26, 1961

0

PRIMARY METAL-Harvey Aluminum's reduction plant supplies the company's Tor-

rance plant with primary metal to be fabri-cated into aluminum mill products.