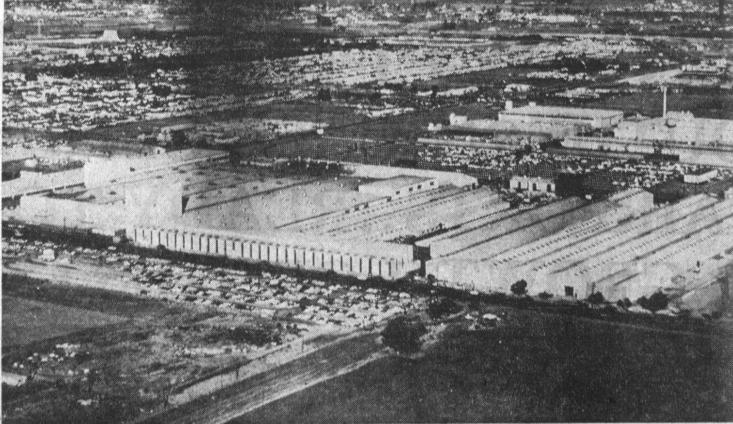

COMPLICATED PROCESS-Primary metal, reduced directly from the original ore at Harvey Aluminum's reduction plant at the Dalles, Ore., is shipped to the company's Torrance

plant to be fabricated into aluminum mill products. Then from the Company's Torrance facility, Harvey Aluminum ships fabricated mill products to every state in the Union.