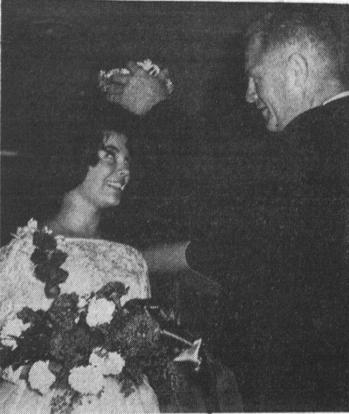

A CROWNING TOUCH—Here Dr. Stuart E. Marsee, president of El Camino College, aids in coronation ceremonies conducted in the Campus Center Saturday evening, when Judy Beaver of Inglewood was named queen of the annual Sweetheart's Ball. Princesses were Suzanne Murray, Manhattan Beach, and Nancy Newman of Whittier.