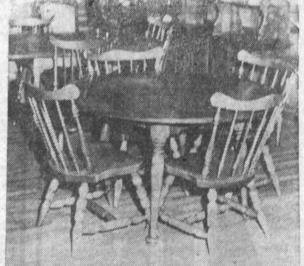

137.00 Hi-back Wing Chair, 

269.95 8-ft. Colonial Wing 

389.00 9-ft. Deep-tufted Hi-Back Early American Sofa, heavy tweed 

259.95 1 Round Contemporary Table, 4 Chairs, pedestal base, two leaves, oil walnut...... 182.95