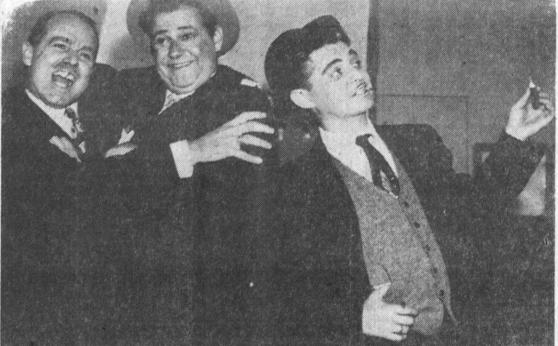

PROTECTED is Oliver Webb, played by Al Schneider (right) from Jaffe (left), his employer, who is portrayed by Mac Perdue, as O'Malley (center), who is Fred West, steps in between the two. Scene is from

Hampton Players' hilarious "Twentieth Century," now playing at their theater, 100 Wall St., Redondo. Reservations may be placed by calling FRontier 5-8018. -Photo by Ed Elledge