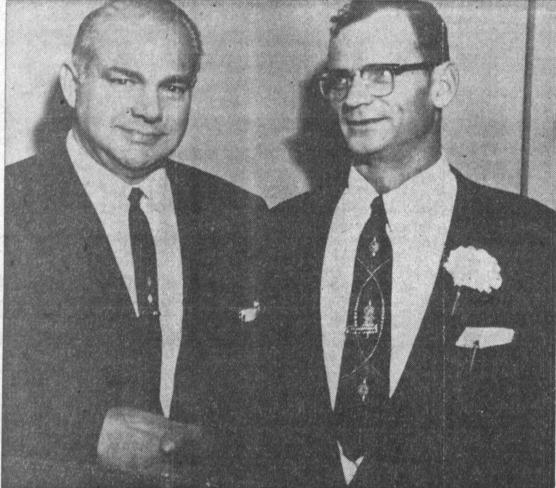

Offices and Plant: 238 W. Sepulveda Bivd, Torrance, California Telephone: DA 5-1515 Mike Callas, Advertising Manager Jay DeLany, Classified Manager filiam E. Edmond, Managing Editor

ODD FELLOWS OFFICERS - Members of the Carson Odd Fellows Lodge this week named John Calas, president of the local Chamber of Commerce, to double in brass at Noble Grand of their organization. John Bromey, right, was selected to serve as vice

grand of the lodge. Other officers named were Roy Suitor, recording secretary, Jack McHaffie, financial secretary, and Ben Ben-da, treasurer. Only chartered fraternal group in Carson, Odd Fellows Lodge No. 500 has been in existence three years.