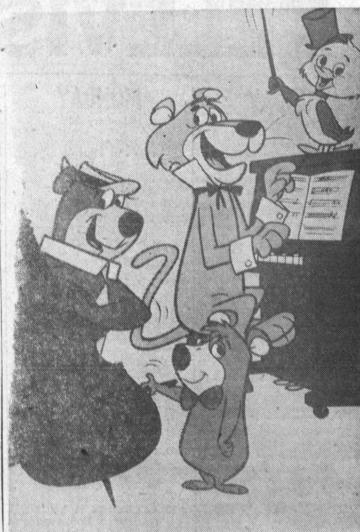

## Yogi Bear Show to Premiere Thursday

"Fools rush in where angels also will welcome a couple of Show," elevating the happy fear to tread"—and bears new associates. One is Snag-bear to stardom, in line with sometimes succeed where huglepuss, a hammy lion, who the Hanna-Barbara promo-

Yogi Bear, sired by HannaReplacing Yogi on the
Barbara Productions, has be"Huckleberry Hound" proous bruin's new program, come the best-known most gram will be a fast-talking, "The Yogi Bear Show," will popular bear in the world in wise-cracking wolf, named premiere Thursday, February the three short years that he Hokey, who has been seen in 2, at 7 p.m., on KTTV, Chan-has been with Huck Hound. the Yogi Bear version of Lit-In fact, Yogi was getting too tle Red Riding Hood, and a Yogi will have his regular big to be a mere featured newly-created nebbish of a friends with him—Boo Boo player, so Hanna-Barbara put little wolf, named Ding A

YOGI BEAR-The most successful bear in the world poses with the cast of his new show. Left to right are Yogi, little Boo Boe Bear, Snagglepuss and Yakky Doodle.