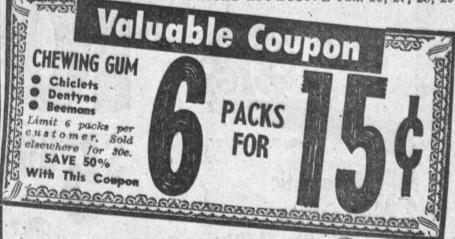

# Valuable Coupon WOMEN'S and CHILDREN'S SLIPPERS

A really fine assortment of imported and domestic women's and children's slippors. Hurry for best selection!

Sold Elsewhere to \$3.50

WITH THIS COUPON CONTRACTOR REPORTS CONTRACTOR CONTRACTOR