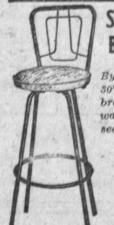

## SWIVEL SEAT BAR STOOLS

By Virtue Bros., 30" high, black or bronze frame, and washable plast ic neat.

> Sold Elsewhere for \$16.50

4 DAYS ONLY!

5-TUBE RADIO Beautiful, modern design, easy tuning. A real savings! Choice of decorator colors.