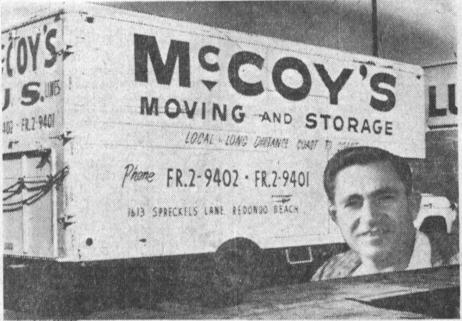

IS IT MOVING TIME? If so, call McCoy's Moving and Van Lines, 1613 Spreckles Lane, Redondo Beach. Owner William McCoy started his moving and van business in October, 1959. He has two vans and a staff of four to help solve your moving problems. Whether you are moving coast to coast or down the street, McCoy's need only 24 hour notice. Open seven days a week, there is no extra charge for Saturday, Sunday or holidays. "Your time starts at your door," says Bill McCoy. For packing and shipping, free estimates are made with no obligations. All new and modern vans and equipment are used for uncrated household goods. McCoy's has cargo insurance, too. Remember, when you move call McCoy's Moving and Van Lines, FR 2-9402 or FR 2-9401.