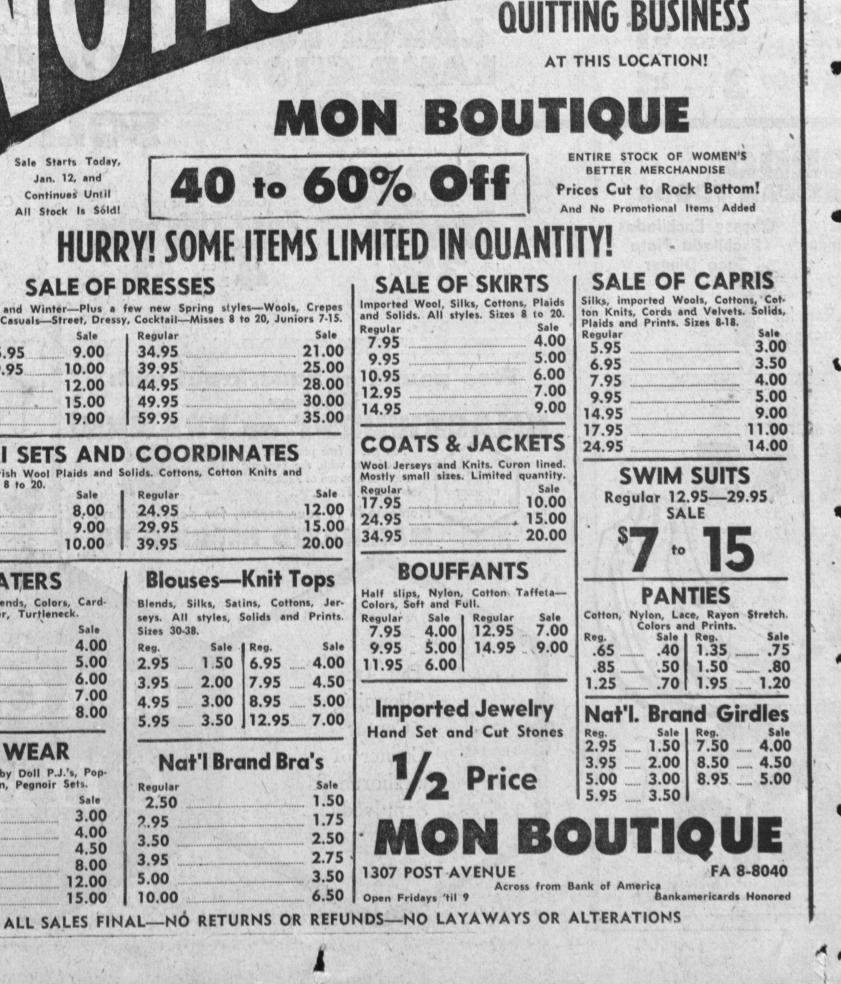

IGINAL by , Jane Irwill

Shirt \$5.99

Preparations are nearing Exhibition opens at the Mucompletion at the Los An- seum next Wednesday, Jangeles County Museum for the installation of the unique view on Tuesday evening, "Art Nouveau" Exhibition January 17, at 8 p.m. and conscheduled to open next week. tinues thriugh March 5.

'Art Nouveau' Exhibition Set

gan last Monday of the more DIFFICULT THINGS than 300 art objects compris-"There are two very diffisurvey in this country of an cult things in the world. One art craze which swept the is to make a name for one's world around the turn of the self and the other is to keep century. The "Art Mouveau" it."-Robert Schumann.



**60** Instruction

60



Personals

15 Instruction

С

Sq.

Ft.

DIFFICULT

CASES

.

PENSIONERS

WELCOMED

WELCOMED