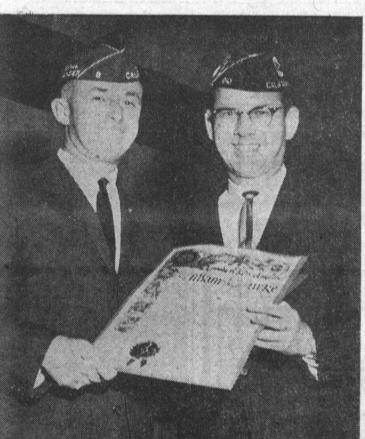

SOAP

3 Med 33€

IVORY TOILET

SOAP

4 Personal 29¢

At Imeprial in Los Angeles

WESTERN

LOCAL MAN HONORED—Los Angeles County Supervisor Kenneth Hahn presents scroll of congratulations and commendations from the Los Angeles County Board of Supervisors to William R. Burke (left), of Palos Verdes Estates, recently elected national commander of the American Legion—the fifth Californian to head the world's largest veterans' organization. The Board of Supervisors' only veteran, Supervisor Hahn is chairman of the Los Angeles County Department of Military and Veterans